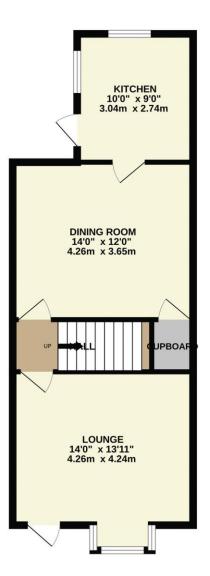

## Ware Road, Hoddesdon, EN11 9EU

Situated in close proximity to Rye House railway station and Hoddesdon Town Centre, this charming Victorian house boasts three bedrooms and an array of desirable features. The property's characterful exterior is complemented by a superbly appointed kitchen and a spacious bathroom, offering modern comforts within a traditional setting. Two reception rooms provide ample space for entertaining and relaxation, while the deceptively large garden offers a secluded outdoor retreat that is perfect for hosting social gatherings or simply unwinding in the fresh air. A detached garage, conveniently located to the rear of the property, provides secure parking and additional storage space. Furthermore, a side tunnel entrance adds an extra element of convenience to the layout of the home. With the added benefit of being chain free, this property presents a rare opportunity to acquire a period residence in a sought-after location, making it an ideal choice for families and professionals alike.

TOTAL FLOOR AREA : 1395 sq.ft. (129.6 sq.m.) approx.

Whilst every attempt has been made to ensure the accuracy of the floorplan contained here, measurements of doors, windows, rooms and any other items are approximate and no responsibility is taken for any error, omission or mis-statement. This plan is for illustrative purposes only and should be used as such by any prospective purchaser. The services, systems and appliances shown have not been tested and no guarantee as to their operability or efficiency can be given. Made with Metropix ©2024