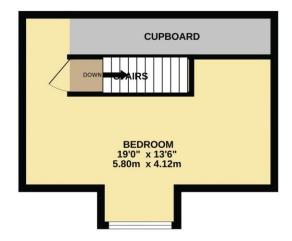

## Ware Road, Hoddesdon, EN11 9EU

Situated in close proximity to Rye House railway station and Hoddesdon Town Centre, this charming Victorian house boasts three bedrooms and an array of desirable features. The property's characterful exterior is complemented by a superbly appointed kitchen and a spacious bathroom, offering modern comforts within a traditional setting. Two reception rooms provide ample space for entertaining and relaxation, while the deceptively large garden offers a secluded outdoor retreat that is perfect for hosting social gatherings or simply unwinding in the fresh air. A detached garage, conveniently located to the rear of the property, provides secure parking and additional storage space. Furthermore, a side tunnel entrance adds an extra element of convenience to the layout of the home. With the added benefit of being chain free, this property presents a rare opportunity to acquire a period residence in a sought-after location, making it an ideal choice for families and professionals alike.

TOTAL FLOOR AREA : 1395 sq.ft. (129.6 sq.m.) approx.

Whilst every attempt has been made to ensure the accuracy of the floorplan contained here, measurements of doors, windows, rooms and any other items are approximate and no responsibility is taken for any error, omission or mis-statement. This plan is for illustrative purposes only and should be used as such by any prospective purchaser. The services, systems and appliances shown have not been tested and no guarantee as to their operability or efficiency can be given. Made with Metropix ©2024