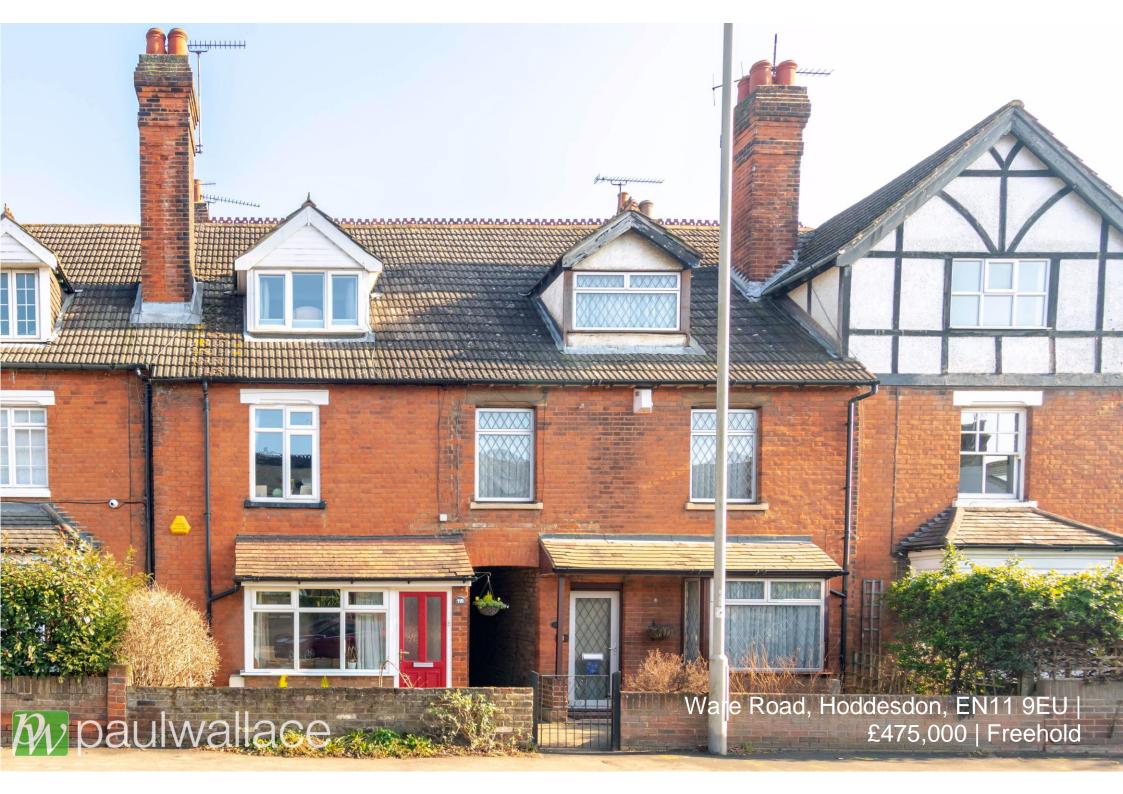

## Ware Road, Hoddesdon, EN11 9EU

Situated in close proximity to Rye House railway station and Hoddesdon Town Centre, this charming Victorian house boasts three bedrooms and an array of desirable features. The property's characterful exterior is complemented by a superbly appointed kitchen and a spacious bathroom, offering modern comforts within a traditional setting. Two reception rooms provide ample space for entertaining and relaxation, while the deceptively large garden offers a secluded outdoor retreat that is perfect for hosting social gatherings or simply unwinding in the fresh air. A detached garage, conveniently located to the rear of the property, provides secure parking and additional storage space. Furthermore, a side tunnel entrance adds an extra element of convenience to the layout of the home. With the added benefit of being chain free, this property presents a rare opportunity to acquire a period residence in a sought-after location, making it an ideal choice for families and professionals alike.

## Key features

01992 466471

•Excellent transport links with close proximity to Rye House railway station

•Offered chain free, charming Victorian house with characterful exterior

•Two reception rooms for entertaining and relaxation