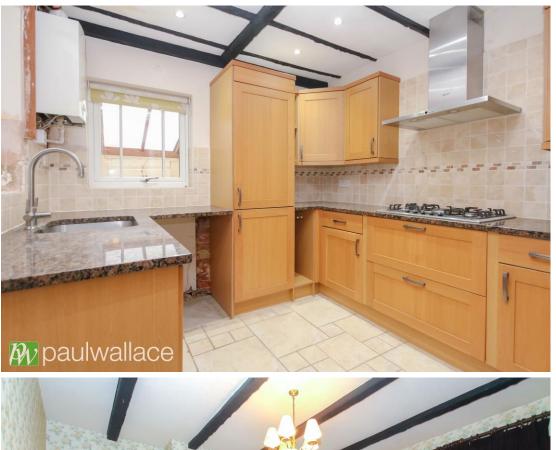

## Ware Road, Hoddesdon, EN11 9EU

Situated in close proximity to Rye House railway station and Hoddesdon Town Centre, this charming Victorian house boasts three bedrooms and an array of desirable features. The property's characterful exterior is complemented by a superbly appointed kitchen and a spacious bathroom, offering modern comforts within a traditional setting. Two reception rooms provide ample space for entertaining and relaxation, while the deceptively large garden offers a secluded outdoor retreat that is perfect for hosting social gatherings or simply unwinding in the fresh air. A detached garage, conveniently located to the rear of the property, provides secure parking and additional storage space. Furthermore, a side tunnel entrance adds an extra element of convenience to the layout of the home. With the added benefit of being chain free, this property presents a rare opportunity to acquire a period residence in a sought-after location, making it an ideal choice for families and professionals alike.