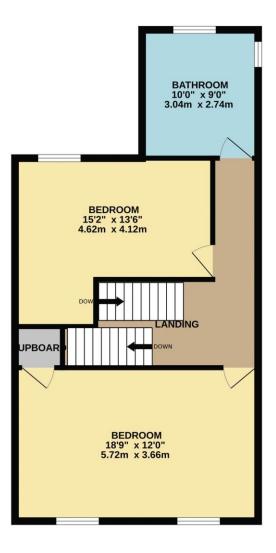

## Ware Road, Hoddesdon, EN11 9EU

Situated in close proximity to Rye House railway station and Hoddesdon Town Centre, this charming Victorian house boasts three bedrooms and an array of desirable features. The property's characterful exterior is complemented by a superbly appointed kitchen and a spacious bathroom, offering modern comforts within a traditional setting. Two reception rooms provide ample space for entertaining and relaxation, while the deceptively large garden offers a secluded outdoor retreat that is perfect for hosting social gatherings or simply unwinding in the fresh air. A detached garage, conveniently located to the rear of the property, provides secure parking and additional storage space. Furthermore, a side tunnel entrance adds an extra element of convenience to the layout of the home. With the added benefit of being chain free, this property presents a rare opportunity to acquire a period residence in a sought-after location, making it an ideal choice for families and professionals alike.

TOTAL FLOOR AREA : 1395 sq.ft. (129.6 sq.m.) approx.

Whilst every attempt has been made to ensure the accuracy of the floorplan contained here, measurements of doors, windows, rooms and any other items are approximate and no responsibility is taken for any error, omission or mis-statement. This plan is for illustrative purposes only and should be used as such by any prospective purchaser. The services, systems and appliances shown have not been tested and no guarantee as to their operability or efficiency can be given. Made with Metropix ©2024