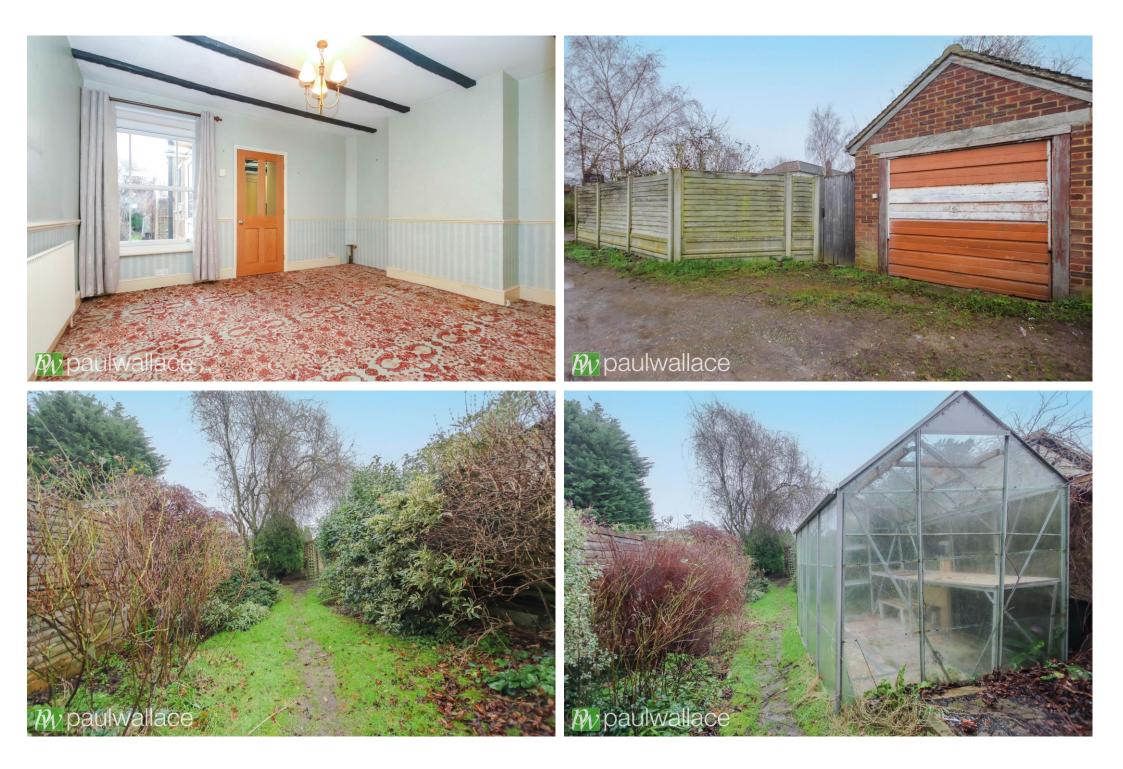

## Ware Road, Hoddesdon, EN11 9EU

Situated in close proximity to Rye House railway station and Hoddesdon Town Centre, this charming Victorian house boasts three bedrooms and an array of desirable features. The property's characterful exterior is complemented by a superbly appointed kitchen and a spacious bathroom, offering modern comforts within a traditional setting. Two reception rooms provide ample space for entertaining and relaxation, while the deceptively large garden offers a secluded outdoor retreat that is perfect for hosting social gatherings or simply unwinding in the fresh air. A detached garage, conveniently located to the rear of the property, provides secure parking and additional storage space. Furthermore, a side tunnel entrance adds an extra element of convenience to the layout of the home. With the added benefit of being chain free, this property presents a rare opportunity to acquire a period residence in a sought-after location, making it an ideal choice for families and professionals alike.

## Key features

01992 466471

•Excellent transport links with close proximity to Rye House railway station

•Offered chain free, charming Victorian house with characterful exterior

•Two reception rooms for entertaining and relaxation

•Detached garage for secure parking and storage

•Walking distance to Hoddesdon Town Centre

•Superbly appointed kitchen and spacious bathroom

•Deceptively large garden for outdoor enjoyment

•Convenient side tunnel entrance